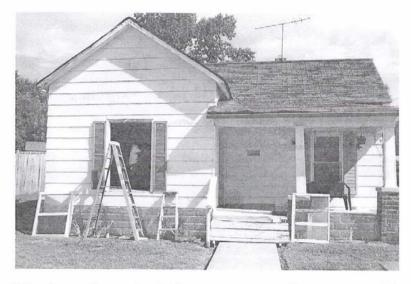

## Weatherization:

Helping Families, Benefitting Communities

The housing stock in many rural areas and in large pockets of urban centers is aging, and is in poor to average condition. The houses often were built in an era before energy efficiency was a concern.

Many of the families who live in these homes are not able to afford expensive repairs. They will often cut back on other household costs, such as food, medicine and clothing, to make sure they can pay their utility bills.

NECAC weatherizes 200 to 300 homes per year in its 12-county area. The general age range of the homes is between 35 and 85 years, but NECAC has worked on homes as old as 150

years.

Weatherization can cut average energy costs by more than \$200 a year.