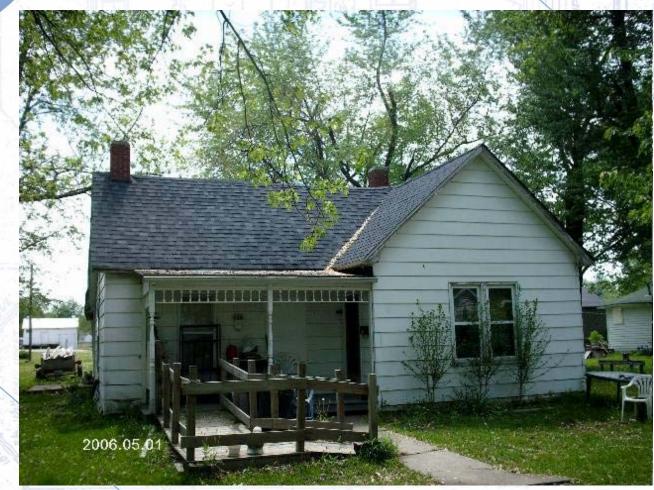

## Weatherization:

Helping Families, Benefitting Communities

The housing stock in many rural areas and in large pockets of urban centers is aging, and is in poor to average condition. The houses often were built in an era before energy efficiency was a concern.

NECAC weatherizes 200 to 300 homes per year in its 12-county area. The general age range of the homes is between 35 and 85 years, but NECAC has worked on homes as old as 150

years.

Weatherization can cut average energy costs by more than \$200 a year.