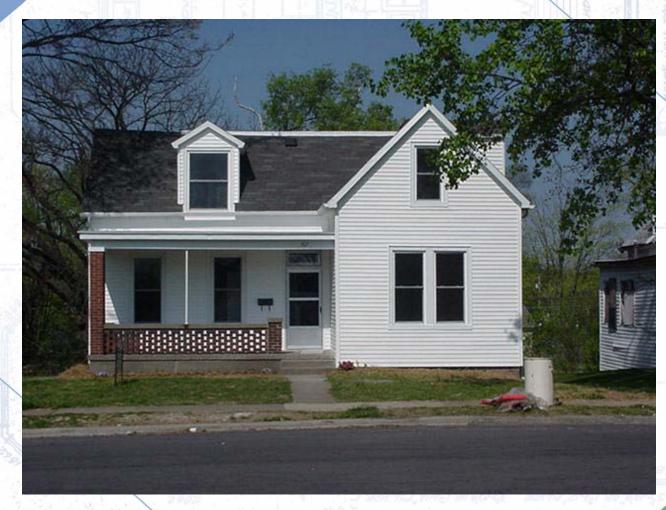

NECAC weatherizes 200 to 300 homes per year in its 12-county area. The general age range of the homes is between 35 and 85 years, but NECAC has worked on homes as old as 150

years.

Weatherization can cut average energy costs by more than \$200 a year.