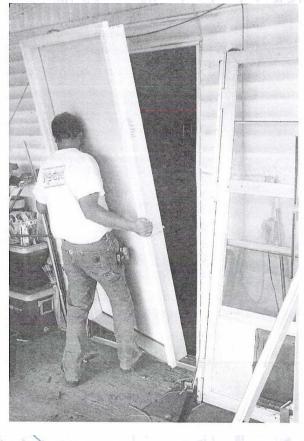

## Weatherization:

Helping Families, Benefitting Communities

The housing stock in many rural areas and in large pockets of urban centers is aging, and is in poor to average condition. The houses often were built in an era before energy efficiency was a concern.

Many of the families who live in these homes are not able to afford expensive repairs. They will often cut back on other household costs, such as food, medicine and clothing, to make sure they can pay their utility bills.

NECAC weatherizes 200 to 300 homes per year in its 12-county area. The general age range of the homes is between 35 and 85 years, but NECAC has worked on homes as old as 150

years.

Weatherization can cut average energy costs by more than \$200 a year.