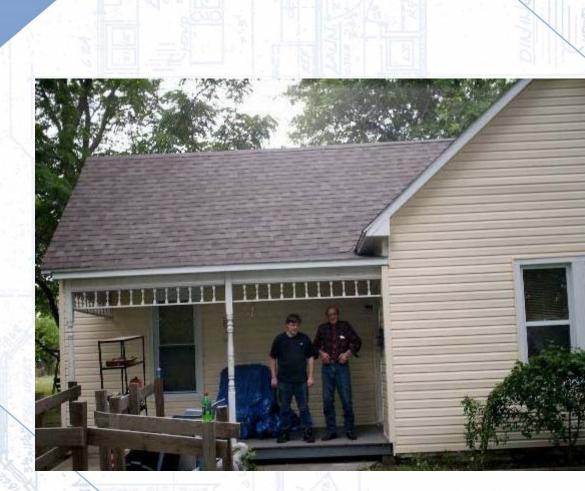

NECAC weatherizes 200 to 300 homes per year in its 12-county area. The general age range of the homes is between 35 and 85 years, but NECAC has worked on homes as old as 150

years.

Weatherization can cut average energy costs by more than \$200 a year.